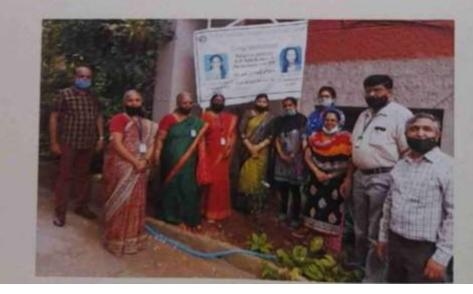

## WORLD ENVIRONMENT DAY CELEBRATION

Every year World Environment Day is celebrated on June 5th. This year the day was celebrated without the presence of students in the campus due to the outburst of COVID-19 pandemic. Smt. Sweta M., NSS Officer incharge conducted various online activities to promote awareness about the need of balanced eco-system.

premises by our Hon. Principal, Dr. S. Rekha to protect greenery.

"Its is not yours, nor mine, It is ours, so let us protect our mother who nourished us".