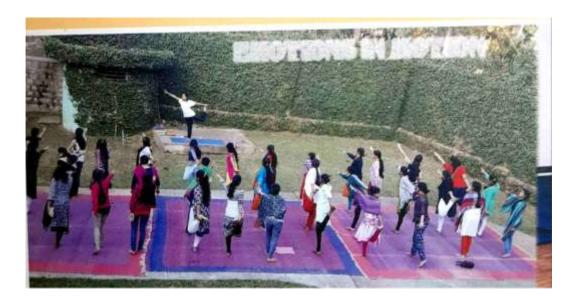

DAY-2: The day started with yoga session at 6.30am conducted by Sri.Vadiraj, yoga practitioner, he taught the importance of Surya Namaskar and its postures. At 10 am a session by Smt. Prathima Adiga, on terrace gardening and compost making was organized. The second session called "Naarikela" was conducted by one of our alumni Dr. M.S. Ashadevi. The third session "Udhyogaparva" was conducted by a noted writer Sri.M. Vasudendra.

Our first speaker, Dr. R. Ganesh, gave us a very novel perception regarding various facts of Lord Shiva's sublime personality, on the occasion of Maha Shivaratri. It was followed by Ms. Avanti's session about emotional intelligence and its importance. The third session by Mr. Sandeep Pai – 'Bubbly Life' – was the favourite one for all the participants owing to his contagious energy and enthusiasm.